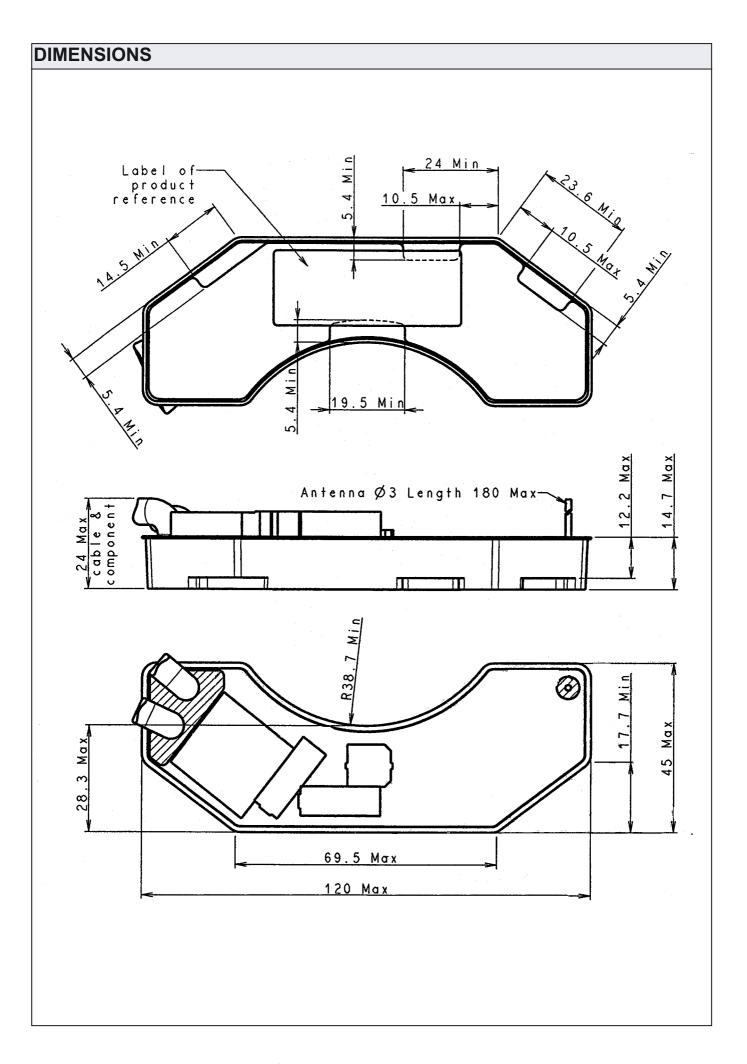

The **PLATINE RTS SOMFY** is compatible with the Easy Manufacturing Setting (EMS)

| TECHNICAL SPECIFICATIONS |                                     |                                                         |  |
|--------------------------|-------------------------------------|---------------------------------------------------------|--|
| Вох                      | Material<br>Color<br>Size<br>weight | PVC with resin<br>black<br>120 x 45 x 24 mm<br>0,285 Kg |  |
| Power supply             |                                     | 230Vac 50Hz 3A                                          |  |
| Output load              |                                     | max. 3A 250VAC cosf0,9                                  |  |
| Protection index         |                                     | IP44                                                    |  |
| Temperature range        | Working<br>Storage                  | -30°C to +80°C<br>-30°C to +70°C                        |  |
| Cables                   | power supply<br>motor               | VVF 3m 3 wires<br>VVF 0,20m LT plug                     |  |
| Frequency<br>Antenna     | diameter<br>lenght                  | 433,42Mhz<br>3mm<br>180mm                               |  |
| Standards                |                                     | EN 60730-2-1<br>EN 301489-3<br>ETS 300 220-3            |  |