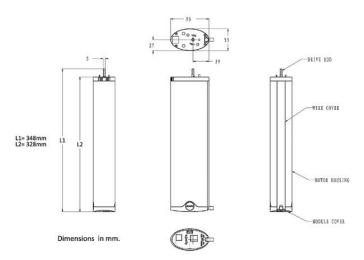

#### TECHNICAL DATA

| Thermal Time              | 2.5 minutes  |
|---------------------------|--------------|
| Supply                    | AC           |
| Index Protection Rating   | IP30         |
| Limit Switch Unit         | Electronic   |
| Temperature Working Range | 0°C to +60°C |
| Electric Insulation       | Class I      |

#### **PERFORMANCE**

| End-limit Unit Versions Available     | RTS*                                                                           |                    | DCT*                        |                    | WT                 |                    |  |
|---------------------------------------|--------------------------------------------------------------------------------|--------------------|-----------------------------|--------------------|--------------------|--------------------|--|
|                                       | 35e                                                                            | 60e                | 35e                         | 60e                | 35e                | 60e                |  |
| Nominal Torque (nm)                   | 0.6                                                                            | 1                  | 0.6                         | 1                  | 0.6                | 1                  |  |
| Adjustable Linear Speed (cm/s)        | 20cm/s / 17.5cm/s / 15cm/s (default) / 12.5cm/s / 7.5cm/s (silent mode)        |                    |                             |                    |                    |                    |  |
| Sound level (dBA)                     | 45.2 / 43.4 / 39.7 / 37.3 / 29.8 dBA                                           |                    |                             |                    |                    |                    |  |
| Voltage                               | 230V /50Hz                                                                     |                    |                             |                    |                    |                    |  |
| Maximum Current                       | 0.4 A                                                                          |                    |                             |                    |                    |                    |  |
| Radio Frequency (MHz)                 | 433,42                                                                         | 433,42             |                             |                    |                    |                    |  |
| Adjustable Limits                     | Yes                                                                            | Yes                | Yes                         | Yes                | Yes                | Yes                |  |
| Curtain Maximum Weight                | 35kg                                                                           | 60kg               | 35kg                        | 60kg               | 35kg               | 60kg               |  |
| Control Method                        | RTS                                                                            |                    | Dry contact via RJ12 socket |                    | AC Switch          |                    |  |
| L1 (mm)                               | 348                                                                            | 348                | 348                         | 348                | 348                | 348                |  |
| Item Number<br>With inline connector  | 1240227<br>1241032                                                             | 1240230<br>1241035 | 1240226<br>1241031          | 1240229<br>1241034 | 1240219<br>1241030 | 1240228<br>1241033 |  |
| Dedicated RTS Wall Mounts for Curtain | Smoove 1 Open/Close Black RTS 1811009<br>Smoove 1 Open/Close White RTS 1811011 |                    |                             |                    |                    |                    |  |