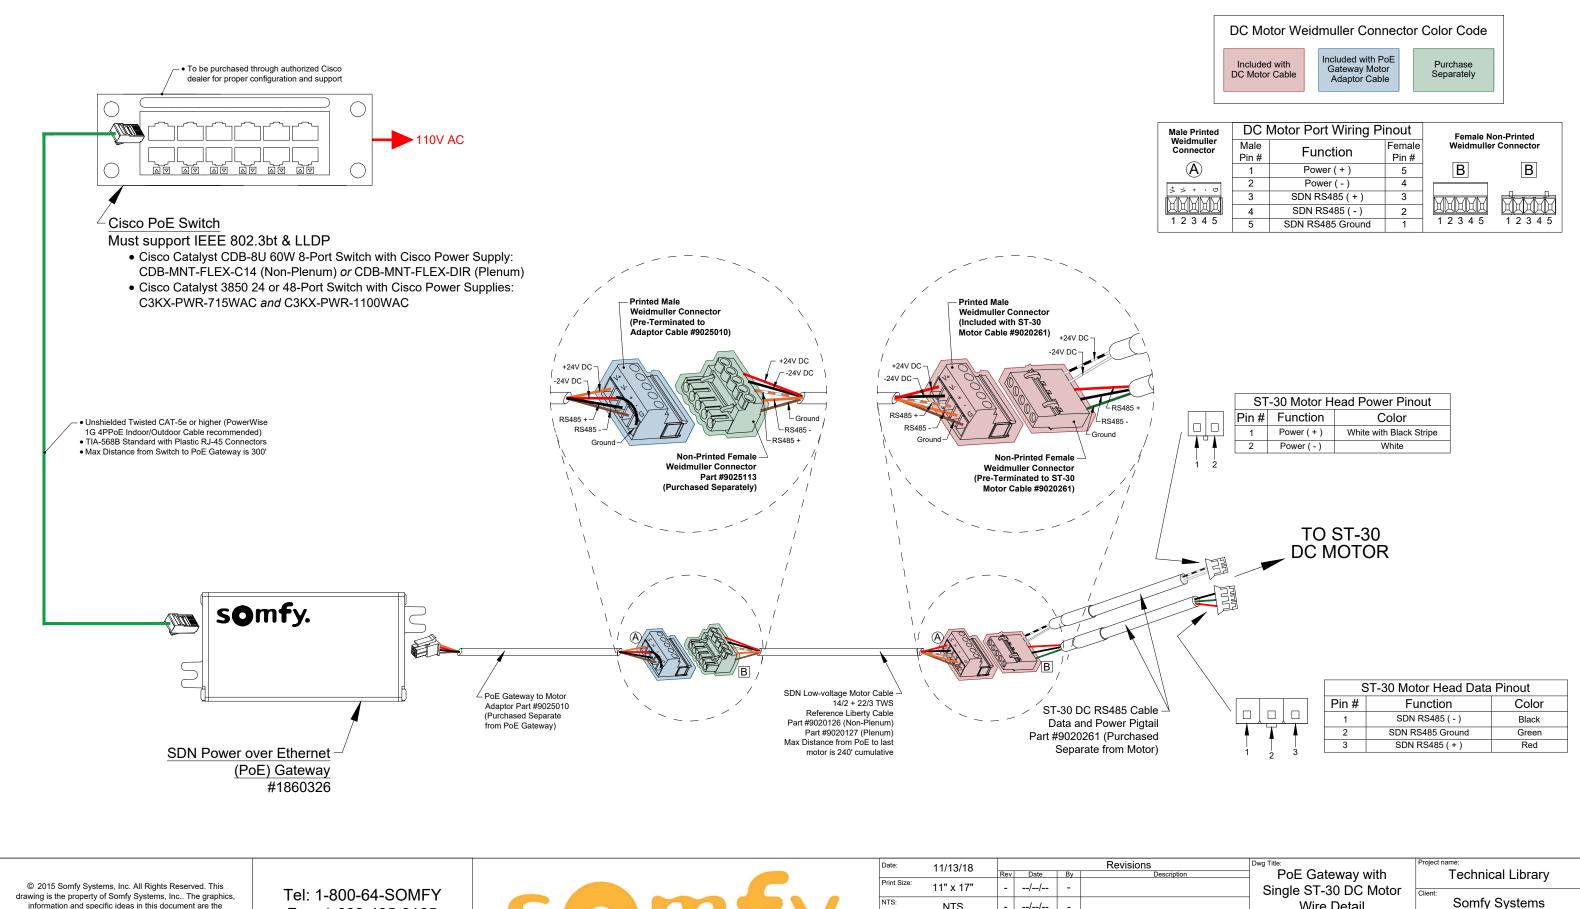

© 2015 Somfy Systems, Inc. All Rights Reserved. This drawing is the property of Somfy Systems, Inc.. The graphics, information and specific ideas in this document are the exclusive property of Somfy Systems, Inc. and must not be made public, copied, or sold. Others seeking permission to reproduce this document, in whole or in part, must obtain permission from Somfy Systems, Inc. in writing.

Fax: 1-609-495-8165 www.somfysystems.com



| Date:       | 11/13/18  | Revisions |      |    |             | Dwg fille.            | l lojo |
|-------------|-----------|-----------|------|----|-------------|-----------------------|--------|
|             |           | Rev       | Date | Ву | Description | PoE Gateway with      |        |
| Print Size: | 11" x 17" | -         | //   | -  |