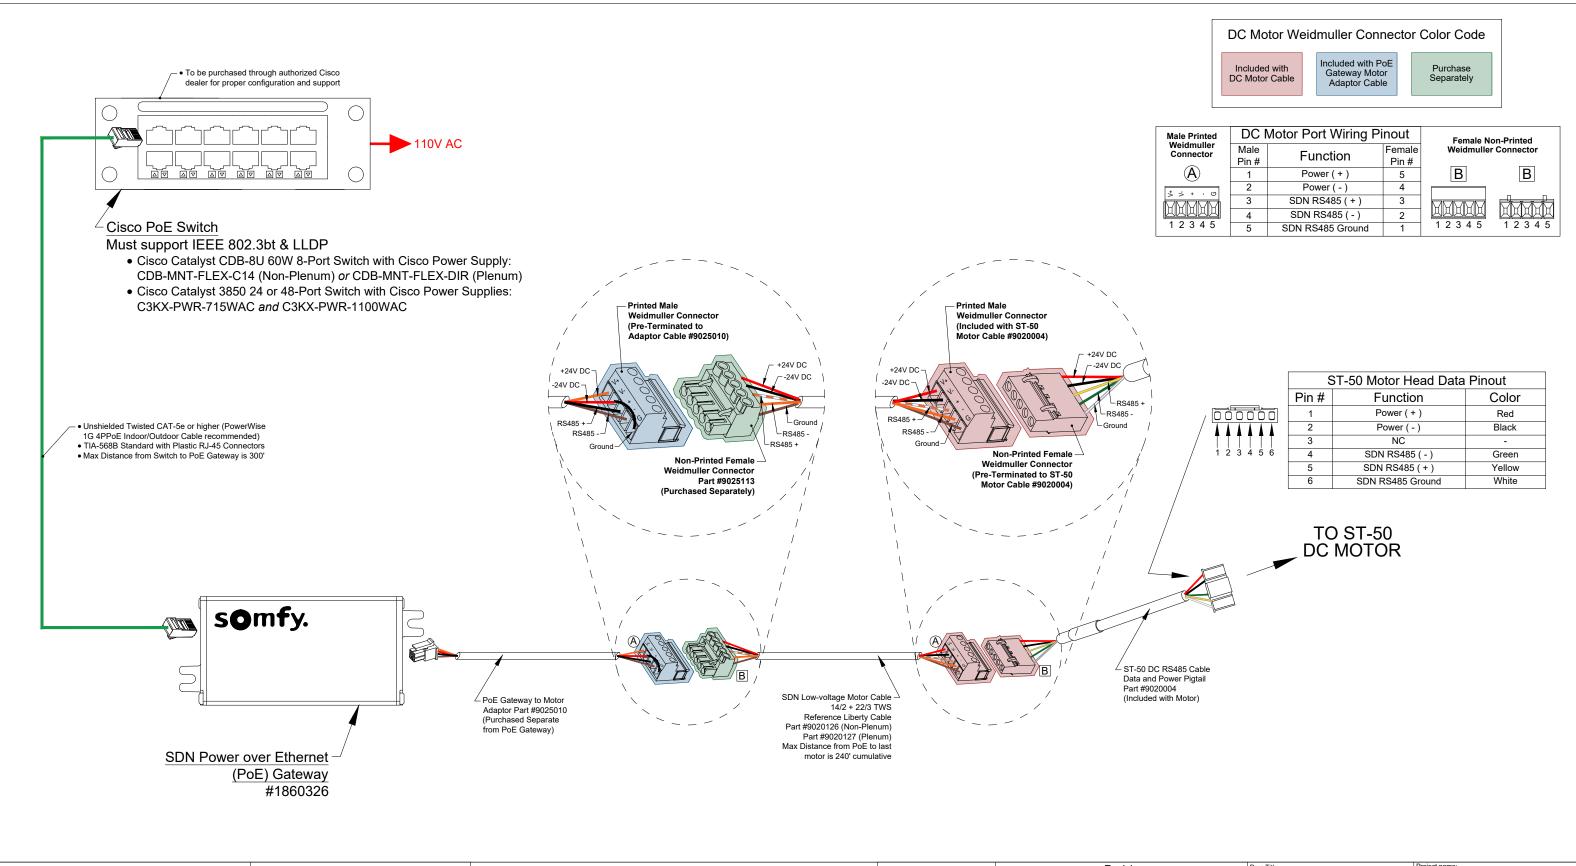

© 2015 Somfy Systems, Inc. All Rights Reserved. This drawing is the property of Somfy Systems, Inc.. The graphics, information and specific ideas in this document are the exclusive property of Somfy Systems, Inc. and must not be made public, copied, or sold. Others seeking permission to reproduce this document, in whole or in part, must obtain permission from Somfy Systems, Inc. in writing.

Tel: 1-800-64-SOMFY Fax: 1-609-495-8165 www.somfysystems.com

| Date:       | 11/13/18  | Revisions |      |    |             | Dwg Title:            | Projec |
|-------------|-----------|-----------|------|----|-------------|-----------------------|--------|
|             |           | Rev       | Date | Ву | Description | PoE Gateway with      |        |
| Print Size: | 11" x 17" | -         | //   | -  |             | Single ST-50 DC Motor | Client |
| NTS:        | NTS       | -         | //   | -  |             | Wire Detail           |        |
| Sales:      | N/A       | -         | //   | -  |             | Dwg No.:              | Addre  |
| Drawn by:   | RV        | -         | //   | -  |             | POE-WIRING-02         |        |
| Checked by: | PK        | -         | //   | -  |             |                       |        |

**Technical Library** 

Somfy Systems

121 Herrod Boulevard

Dayton, NJ 08810