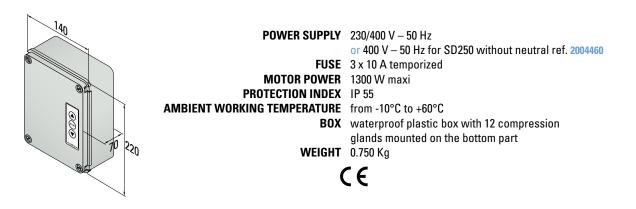

| DESCRIPTION                                                | REFERENCE |
|------------------------------------------------------------|-----------|
| SD250 with foil switches                                   | 2001568   |
| SD250 without foil switches                                | 1850058   |
| SD250 with foil switches, three-phase without neutral 400V | 2004460   |

SPECIFICATION