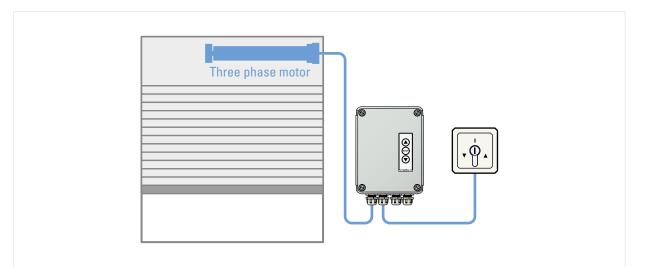

AL SOLUTION FOR THREE PHASE MOTORS...

- Compatible with three phase motors up to 1300  $\ensuremath{\mathsf{W}}$
- 2 configurable operating modes:
  - Dead man: UP and DOWN by maintained push
  - Mixed: UP by impulse and DOWN by maintained push
- End-limit positions + safety motor control
- Control with front-mounted push-buttons (UP / STOP / DOWN). Depending of reference

| DESCRIPTION                                                | REFERENCE |
|------------------------------------------------------------|-----------|
| SD250 with foil switches                                   | 2001568   |
| SD250 without foil switches                                | 1850058   |
| SD250 with foil switches, three-phase without neutral 400V | 2004460   |

SPECIFICATION



#### **OPERATING PRINCIPLE**



# CONTROL SYSTEMS & SAFETY ACCESSORIES

#### WIRED CONTROL BOXES