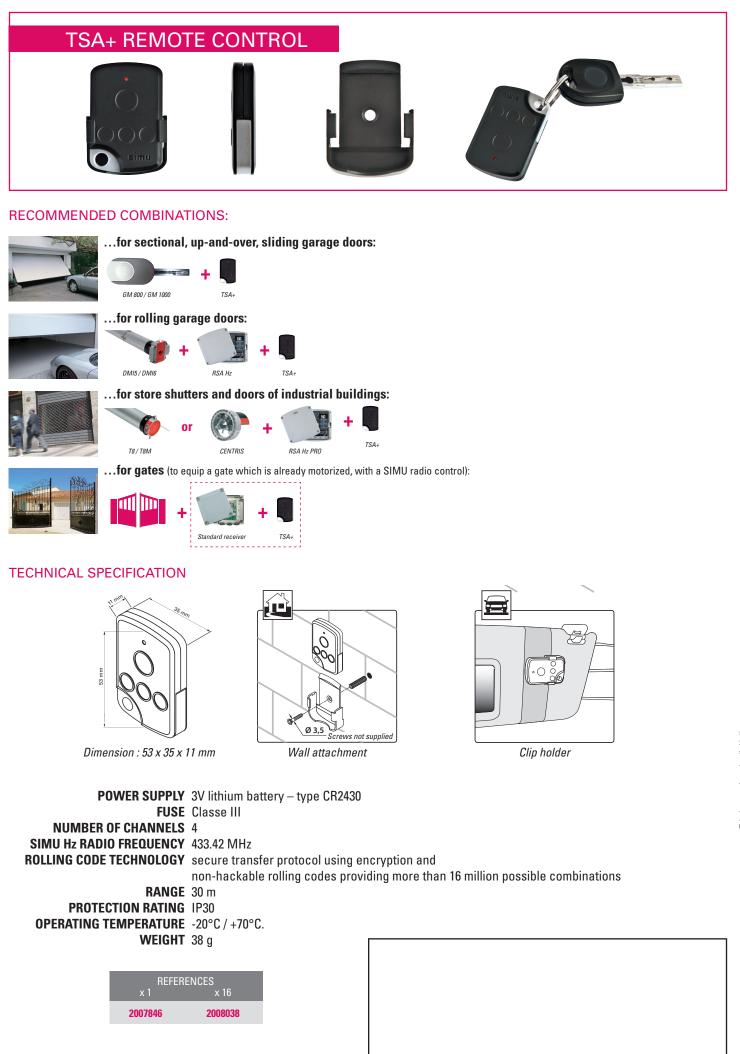

## ELEGANT DESIGN, VISIBLE QUALITY!

• A multi-purpose remote control: Associated with the motors and control boxes in the SIMU range, the TSA+ remote control enables you to control garage doors, store shutters and the doors of industrial buildings.

• An understated design and high-quality finish: SIMU wanted to create an understated and elegant remote control with timeless features. Its metal ring with a chrome finish endows it with quality and robustness.

• Highly practical, it comes with its own attachment holder: As standard, TSA+ is delivered with a holder made from a material that is both flexible and unbreakable which means it can be clipped onto a car's sun visor or attached to a garage wall.