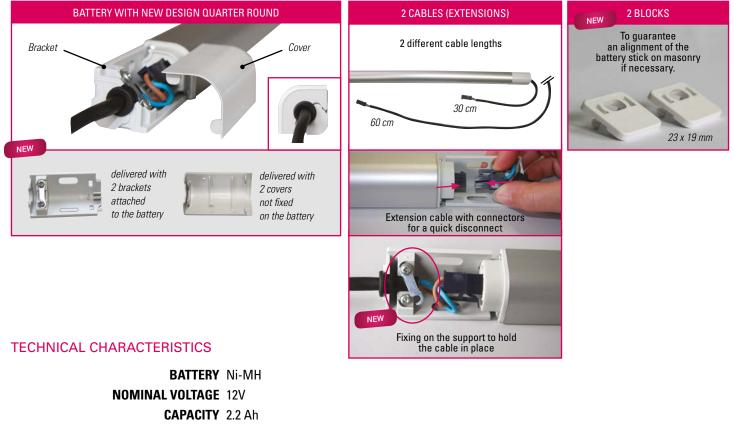

### SOLAR SOLUTION, 100% AUTONOMOUS & SOLUTION WITHOUT WORK.

• FUNCTIONING:

the battery stores the energy given by the solar panel.

• NEW DESIGN QUARTER ROUND:

to reduce needed space behind dehind the guide rail or inside the Roller Shutter box.

• SIMPLE INSTALLATION & DISMANTLING:

fixing the brackets and clipping/unclipping the stick only.

• MOTOR RESET, EASILY ACCESSIBLE:

just open the cover and disconnect the cable from the battery.

• 2 LENGTHS OF CABLES:

extension of 0.3m and 0.6m to fit all needs.

### **BATTERY ACCESSORIES**

| ACCESSORIES                                          | DESCRIPTION                    | REFERENCE<br>x 1 |
|------------------------------------------------------|--------------------------------|------------------|
| 1 bag of 20 adhesives (lenght x width = 550 x 15 mm) | SET OF 20 ADHESIVES BATT STICK | 9021216          |
| 2 blocks (dimension: 23 x 19 mm)                     | SET OF 2 WEDGES BATTERY STICK  | 9020637          |
| 2 blocks (dimension: 23 x 19 mm)                     | SET OF 2 WEDGES BATTERY STICK  | 9020637          |