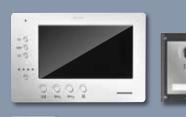

# The video door phone with integrated home control

Somfy, the access specialist, is launching its new video door phone exclusive to professionals: **V**SYSTEM**PRO**.

More than a video door phone, it is a complete solution

#### PERFORMANCE

- Up to 250 m of cabling for a large house or small block of flats.
- Wired connection (2-wire BUS) to 4 call stations and 4 monitors.

#### VERSATILITY

RTS or io technology to suit all projects.
Wall-mounted or flush-mounted call stations with or without shield.

#### STRENGTH

• Robust material, vandal-proof screw

••••••••••••••••