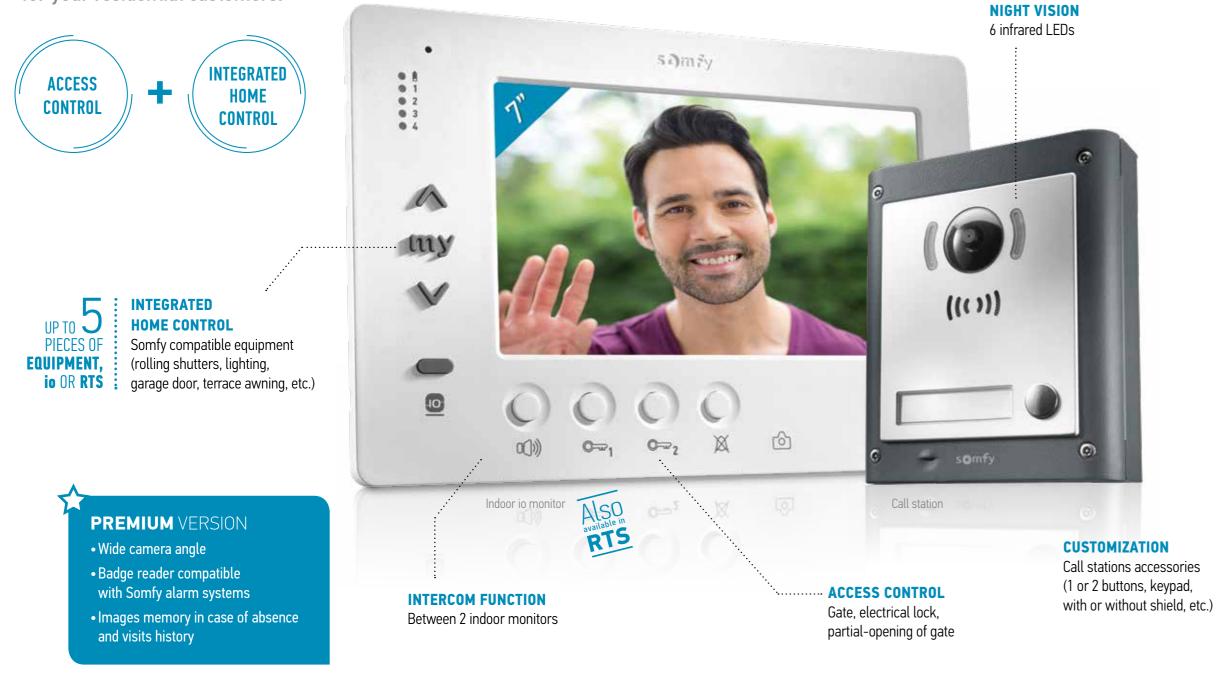

# The video door phone with integrated home control

Somfy, the access specialist, is launching its new video door phone exclusive to professionals: **V**SYSTEM**PRO**.

More than a video door phone, it is a complete solution

for your residential customers:

#### PERFORMANCE

- Up to 250 m of cabling for a large house or small block of flats.
- Wired connection (2-wire BUS) to 4 call stations and 4 monitors.

#### VERSATILITY

RTS or io technology to suit all projects.
Wall-mounted or flush-mounted call stations with or without shield.

#### STRENGTH

• Robust material, vandal-proof screw

••••••••••••••••