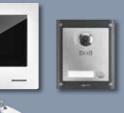

#### To suit all your installation projects

Kit ORIGIN RTS Ref. 184 12 25

Ref. 184 12 27

Kit **PREMIUM io** 

family

#### Kit ORIGIN io Ref. 184 12 26

reader • Images memory in case of absence • Wide camera angle H160°-V101°

Benefits