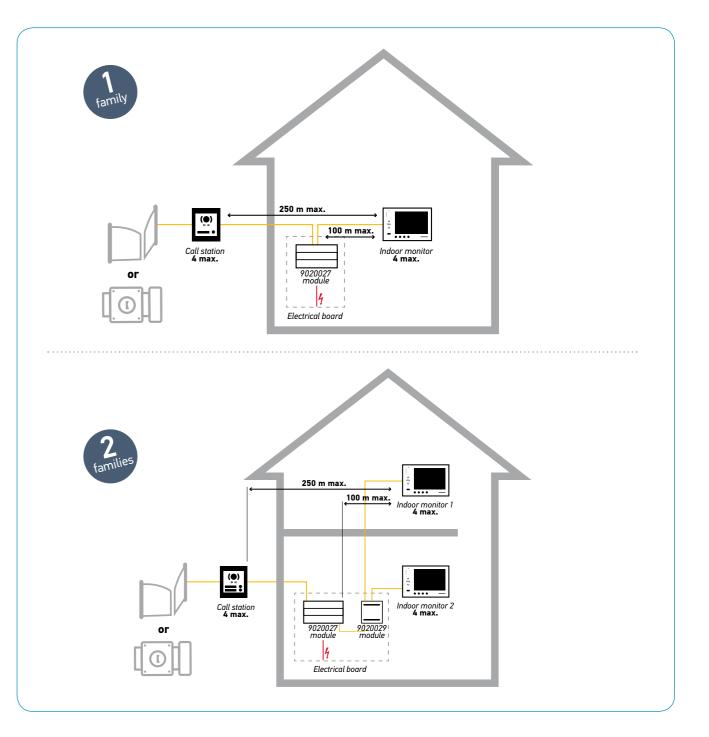

## A centralised system: the ideal solution to suit all projects

The DIN power rail links together and supplies up to 4 call stations and 4 indoor monitors.

| Cable               | Section<br>(mm2) | Maximum distance<br>between outdoor module and furthest monitor | Maximum distance<br>between power supply and furthest monitor |
|---------------------|------------------|-----------------------------------------------------------------|---------------------------------------------------------------|
| VSYSTEM <b>PRO™</b> | 0.50             | 250 m                                                           | 100 m                                                         |
| CAT 5 UTP/CW1308    | 0.22             | 100 m                                                           | 50 m                                                          |
| Telephone wire      | 0.28             | 150 m                                                           | 50 m                                                          |
| 2 wire              | 0.50             | 70 m                                                            | 30 m                                                          |