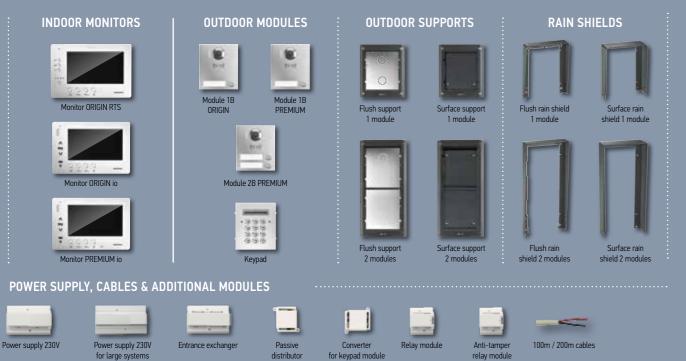

### A comprehensive range of accessories

For a system fully adapted to suit the installation

With Somfy, offer your customers access & home products with added value. Solutions that go further in terms of comfort, security and energy savings.