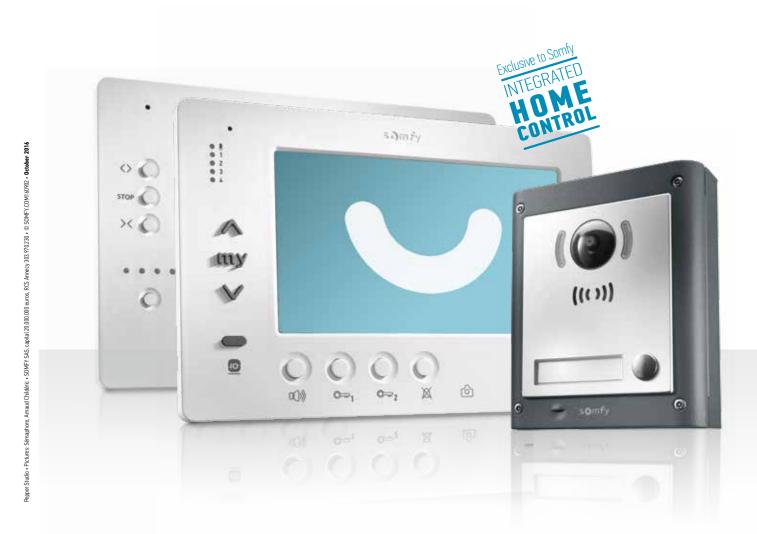

# The video door phone with integrated home control

Somfy, the access specialist, is launching its new video door phone exclusive to professionals: **V**SYSTEM**PRO**.

More than a video door phone, it is a complete solution

#### PERFORMANCE

- Up to 250 m of cabling for a large house or small block of flats.
- Wired connection (2-wire BUS) to 4 call stations and 4 monitors.

#### VERSATILITY

RTS or io technology to suit all projects.
Wall-mounted or flush-mounted call stations with or without shield.

#### STRENGTH

• Robust material, vandal-proof screw

••••••••••••••••