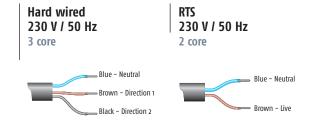

## Supply cable

The Sonesse 40 motor range is Class II rated - No earth wire required.