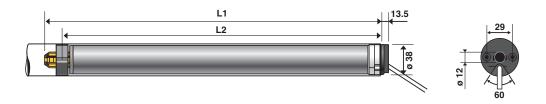

#### **Dimensions**

| L1 (in mm) | 462 | 504 | 494 | 535 | 494 | 535 |
|------------|-----|-----|-----|-----|-----|-----|
| L2 (in mm) | 441 | 480 | 473 | 511 | 473 | 511 |