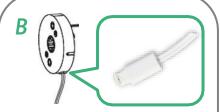

## INSTALLATION INSTRUCTIONS

Connect the WireFree Li-ion Charger mains wall plug into the Wall Socket.

Please ensure that the mains voltage complies with local standards (240V).

Connect the charging plug into the motor / battery pack.

The LED light on the mains wall plug will illuminate red (indicating the device is charging).

\*Do not force plug into motor, ensure connector is correctly inserted

When the battery is fully charged, the LED light on the mains wall plug will illuminate green.