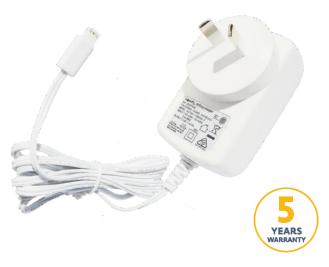

## INSTALLATION INSTRUCTIONS

Connect the WireFree Li-ion Charger mains wall plug into the Wall Socket.

Please ensure that the mains voltage complies with local standards (240V).

Connect the charging plug into the motor / battery pack.

The LED light on the mains wall plug will illuminate red (indicating the device is charging).

\*Do not force plug into motor, ensure connector is correctly inserted

When the battery is fully charged, the LED light on the mains wall plug will illuminate green.

Once the device is fully charged, disconnect the charger from the device as well as the mains wall plug.