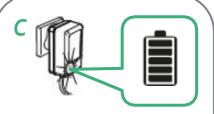

## INSTALLATION INSTRUCTIONS

Connect the WireFree Li-ion Charger mains wall plug into the Wall Socket.

Please ensure that the mains voltage complies with local standards (240V).

Connect the charging plug into the motor / battery pack.

Once the device is fully charged, disconnect the charger from the device as well as the mains wall plug.