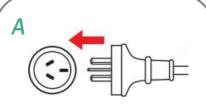

## INSTALLATION INSTRUCTIONS

Connect the WireFree Li-ion Charger mains wall plug into the Wall Socket.

Please ensure that the mains voltage complies with local standards (240V).

Connect the charging plug into the motor / battery pack.