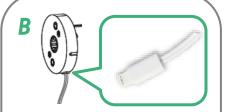

# INSTALLATION INSTRUCTIONS

Connect the WireFree Li-ion Charger mains wall plug into the Wall Socket.

Please ensure that the mains voltage complies with local standards (240V).

Connect the charging plug into the motor / battery pack.

The LED light on the mains wall plug will illuminate red (indicating the device is charging).

\*Do not force plug into motor, ensure connector is correctly inserted

When the battery is fully charged, the LED light on the mains wall plug will illuminate green.