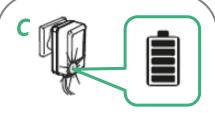

The LED light on the mains wall plug will illuminate red (indicating the device is charging).

\*Do not force plug into motor, ensure connector is correctly inserted

When the battery is fully charged, the LED light on the mains wall plug will illuminate green.