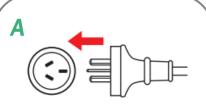

# INSTALLATION INSTRUCTIONS

Connect the WireFree Li-ion Charger mains wall plug into the Wall Socket.

Please ensure that the mains voltage complies with local standards (240V).

Connect the charging plug into the motor / battery pack.