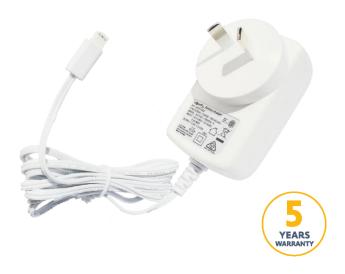

# Somfy Wirefree Li-ion Charger (V2)

## **TECHNICAL DATA**

| Charger Cable Length | 2600 mAh<br>4m              |
|----------------------|-----------------------------|
| Battery Capacity     |                             |
| Rechargeable         |                             |
| Battery Type         | Rechargeable Lithium Li-ion |
|                      | 3023103                     |
| Item Number          | 9025165                     |