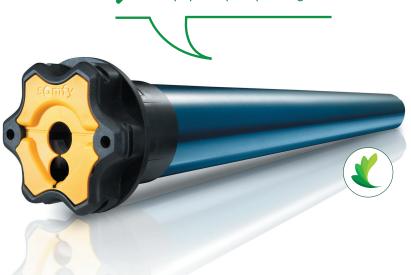

## RS100 S&SO TUBULAR MOTOR

The S&SO RS100 range is part of the process ACT FOR GREEN it received the eco-design expertise to reduce its environmental impact.

The environmental impact declaration of this product available at