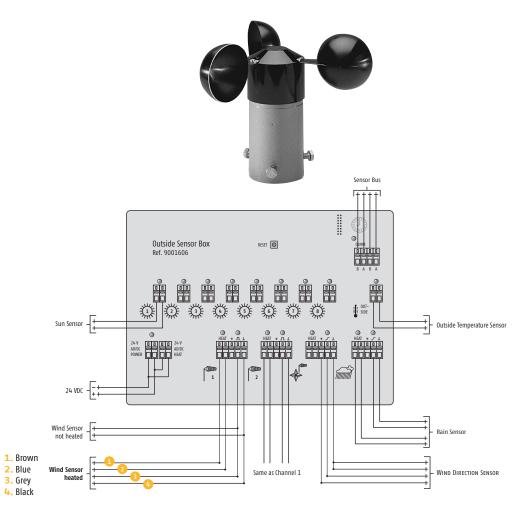

## **Heated Wind Sensor**

animeo Solo

animeo IB+

animeo IP

animeo KNX

animeo LON

Outside Sensor Box (ref. 9001606).

## Installation advantages

- > Very easy assembling on standard mast with 50 mm diameter.
- > Spring clamb connectors for save and solid wiring to the Outside Sensor Box.