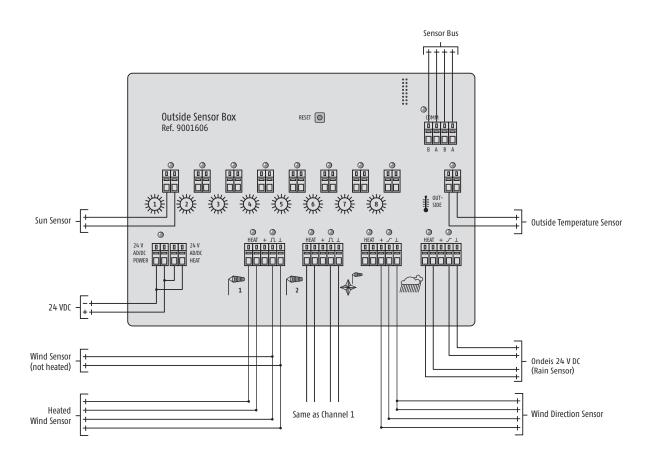

## Installation advantages

- > Only two cables (power supply 24 V AC/DC and data cable) must be laid to the outside. All wires easily integrated through spring clamp connectors.
- > Can directly be fixed to the sensor stations.
- > Up to 8 sun sensors, 2 wind speed sensors (standard or heated), 1 wind direction sensor, 1 rain sensor, 1 outside temperature sensor as well can be connected to the Outside Sensor Box.

The Outside Sensor Extension Box (ref. 9001607) offers extension capabilities of 2 additional wind speed sensors and 4 sun sensors.