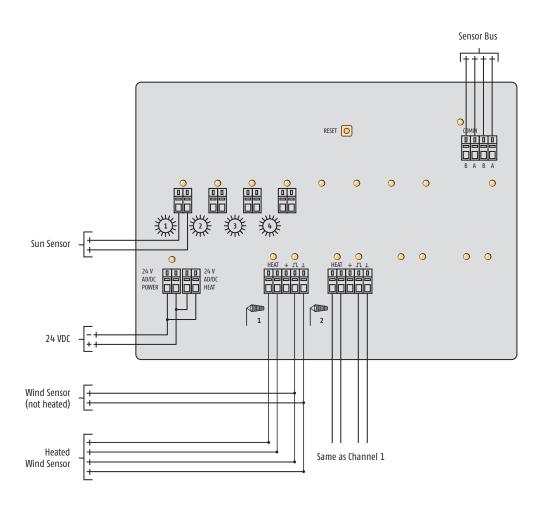

It requires an external 24 V AC / DC power supply (ref. 1860093).

The Outside Sensor Extension Box (ref. 9001607) offers extension capabilities of 2 additional wind speed sensors and 4 sun sensors and can be used as an expander of the Outside Sensor Box (ref. 9001606).

## Installation advantages

- > Only two cables (power supply 24 V AC/DC and data cable) must be laid to the outside. All wires easily integrated through spring clamp connectors.
- > Can directly be fixed to the sensor stations.
- > Up to 4 sun sensors and 2 wind speed sensors (standard or heated) can be connected to the Outside Extension Sensor Box.

## **Functional advantages**

- > Easy and quick start-up in combination with animeo building control solutions.
- > Status display through LED's for clear monitoring of connected and functioning individual sensors.