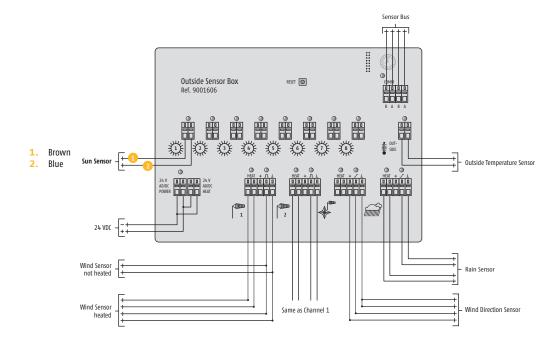

## SOLUTIONS FOR BUILDING CONTROL

Ref. 9050100

Sun sensor for the measuring of luminosity in connection with the Outside Sensor Box (ref. 9001606).

Measurement output is displayed in Lux in the animeo building control solutions.

## Installation advantages

- > Small unique design to allow the integration directly at the external façade.
- > Complete pack including the sun sensors and brackets as well available (ref. 9 127 888).
- > Spring clamp connectors for save and solid wiring to the Outside Sensor Box.

## **Functional advantages**

- > Take the luminosity of an angle of 150° into account.
- > Up to max. 8 sun sensors can be used in combination with the Outside Sensor Box (ref. 9001606) to cover 8 individual façade orientations.